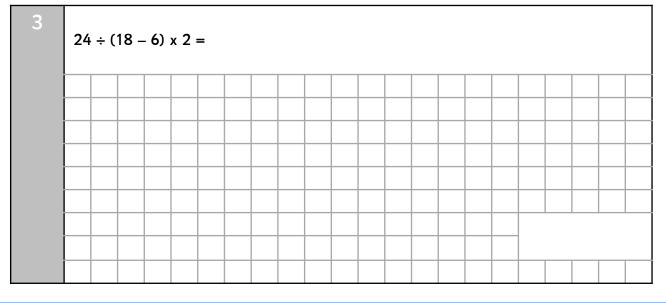

## classroomsecrets.com

Arithmetic resources <u>here</u>.

Order of Operations – Worksheet 3 – Easy

# Arithmetic - Order of Operations 6 – 20 ÷ 2 = - 4

classroomsecrets.com

Arithmetic resources <u>here</u>.

Order of Operations – Worksheet 3 – Easy ANSWERS

| 1 | (5 + 2) x (15 – 8) = |  |  |  |  |  |  |  |  |  |  |  |  |  |  |  |      |  |  |
|---|----------------------|--|--|--|--|--|--|--|--|--|--|--|--|--|--|--|------|--|--|
|   |                      |  |  |  |  |  |  |  |  |  |  |  |  |  |  |  |      |  |  |
|   |                      |  |  |  |  |  |  |  |  |  |  |  |  |  |  |  |      |  |  |
|   |                      |  |  |  |  |  |  |  |  |  |  |  |  |  |  |  |      |  |  |
|   |                      |  |  |  |  |  |  |  |  |  |  |  |  |  |  |  |      |  |  |
|   |                      |  |  |  |  |  |  |  |  |  |  |  |  |  |  |  | <br> |  |  |
|   |                      |  |  |  |  |  |  |  |  |  |  |  |  |  |  |  |      |  |  |
|   |                      |  |  |  |  |  |  |  |  |  |  |  |  |  |  |  |      |  |  |
|   |                      |  |  |  |  |  |  |  |  |  |  |  |  |  |  |  |      |  |  |
|   |                      |  |  |  |  |  |  |  |  |  |  |  |  |  |  |  |      |  |  |