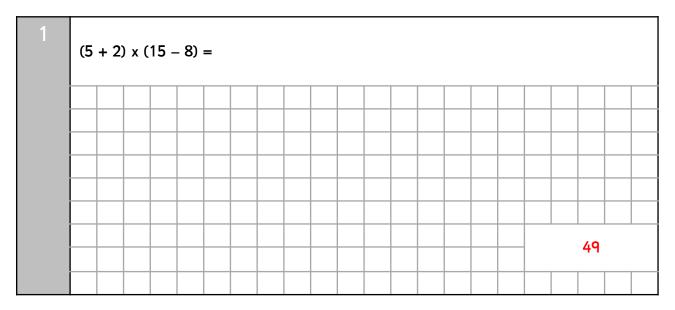

# Arithmetic - Order of Operations 6 – 20 ÷ 2 = - 4

classroomsecrets.com

Arithmetic resources <u>here</u>.

Order of Operations – Worksheet 3 – Easy ANSWERS

| 1 | (5 + 2) x (15 – 8) = |  |  |  |  |  |  |  |  |  |  |  |  |  |  |  |      |  |  |
|---|----------------------|--|--|--|--|--|--|--|--|--|--|--|--|--|--|--|------|--|--|
|   |                      |  |  |  |  |  |  |  |  |  |  |  |  |  |  |  |      |  |  |
|   |                      |  |  |  |  |  |  |  |  |  |  |  |  |  |  |  |      |  |  |
|   |                      |  |  |  |  |  |  |  |  |  |  |  |  |  |  |  |      |  |  |
|   |                      |  |  |  |  |  |  |  |  |  |  |  |  |  |  |  |      |  |  |
|   |                      |  |  |  |  |  |  |  |  |  |  |  |  |  |  |  | <br> |  |  |
|   |                      |  |  |  |  |  |  |  |  |  |  |  |  |  |  |  |      |  |  |
|   |                      |  |  |  |  |  |  |  |  |  |  |  |  |  |  |  |      |  |  |
|   |                      |  |  |  |  |  |  |  |  |  |  |  |  |  |  |  |      |  |  |
|   |                      |  |  |  |  |  |  |  |  |  |  |  |  |  |  |  |      |  |  |