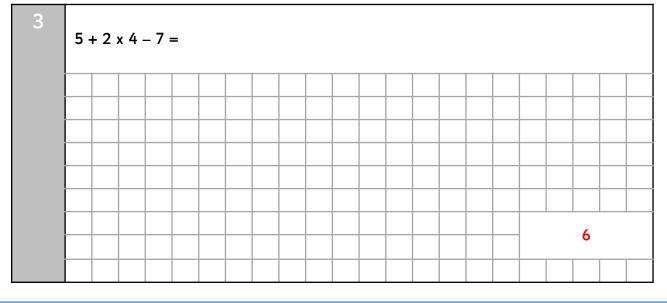

## classroomsecrets.com

Arithmetic resources <u>here</u>.

Order of Operations – Worksheet 3 – Easy

# Arithmetic - Order of Operations 6 – 20 ÷ 2 = - 4

classroomsecrets.com

Arithmetic resources <u>here</u>.

Order of Operations – Worksheet 3 – Easy ANSWERS

| 1 | (5 + 2) x (15 – 8) = |  |  |  |  |  |  |  |  |  |  |  |  |  |  |  |      |  |  |
|---|----------------------|--|--|--|--|--|--|--|--|--|--|--|--|--|--|--|------|--|--|
|   |                      |  |  |  |  |  |  |  |  |  |  |  |  |  |  |  |      |  |  |
|   |                      |  |  |  |  |  |  |  |  |  |  |  |  |  |  |  |      |  |  |
|   |                      |  |  |  |  |  |  |  |  |  |  |  |  |  |  |  |      |  |  |
|   |                      |  |  |  |  |  |  |  |  |  |  |  |  |  |  |  |      |  |  |
|   |                      |  |  |  |  |  |  |  |  |  |  |  |  |  |  |  | <br> |  |  |
|   |                      |  |  |  |  |  |  |  |  |  |  |  |  |  |  |  |      |  |  |
|   |                      |  |  |  |  |  |  |  |  |  |  |  |  |  |  |  |      |  |  |
|   |                      |  |  |  |  |  |  |  |  |  |  |  |  |  |  |  |      |  |  |
|   |                      |  |  |  |  |  |  |  |  |  |  |  |  |  |  |  |      |  |  |