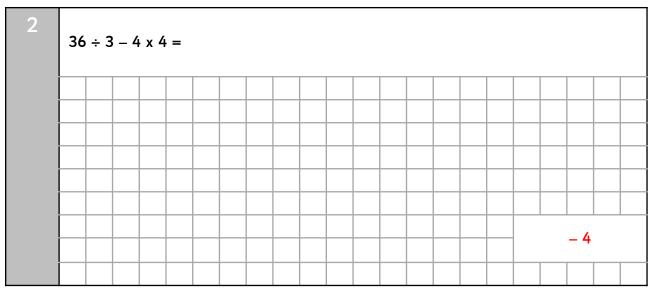

## classroomsecrets.com

Arithmetic resources <u>here</u>.

CLASSROOM Secrets © Classroom Secrets Limited 2016 Order of Operations – Worksheet 2 – Easy

# Arithmetic - Order of Operations 1 14 – 7 x 3 = - 7

classroomsecrets.com

Arithmetic resources <u>here</u>.

Order of Operations – Worksheet 2 – Easy ANSWERS