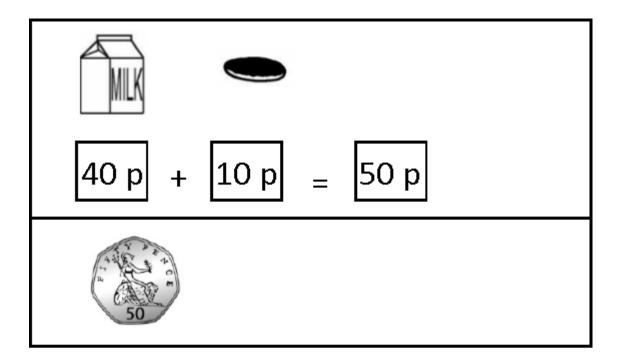

## Wednesday

Thursday

Fairyland Cake..... 40 p *Apple.....* 2C p ≥San∂wich..... 50 p Chocolate biscuit..... 10 p Orange juice..... 30 p Banana..... 30 p Milk..... 40 p

Thursday