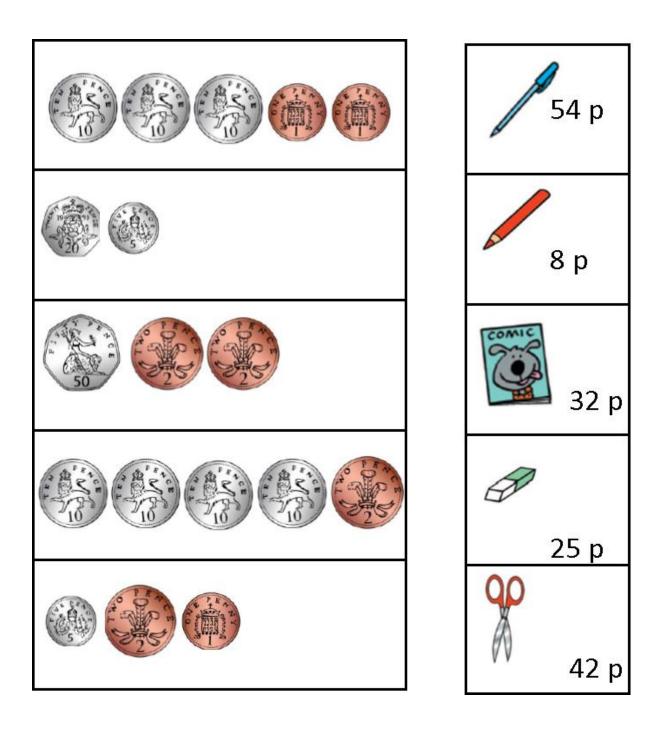

## Tuesday

|     | 9р         | 9р          | 7р     | 12p                                                                                                                                                                                                                                                                                                                                                                                                                                                                                                                                                                                                                                                                                                                                                                                                                                                                                                                                                                                                                                                                                                                                                                                                                                                                                                                                                                                                                                                                                                                                                                                                                                                                                                                                                                                                                                                                                                                                                                                                                                                                                                                            |
|-----|------------|-------------|--------|--------------------------------------------------------------------------------------------------------------------------------------------------------------------------------------------------------------------------------------------------------------------------------------------------------------------------------------------------------------------------------------------------------------------------------------------------------------------------------------------------------------------------------------------------------------------------------------------------------------------------------------------------------------------------------------------------------------------------------------------------------------------------------------------------------------------------------------------------------------------------------------------------------------------------------------------------------------------------------------------------------------------------------------------------------------------------------------------------------------------------------------------------------------------------------------------------------------------------------------------------------------------------------------------------------------------------------------------------------------------------------------------------------------------------------------------------------------------------------------------------------------------------------------------------------------------------------------------------------------------------------------------------------------------------------------------------------------------------------------------------------------------------------------------------------------------------------------------------------------------------------------------------------------------------------------------------------------------------------------------------------------------------------------------------------------------------------------------------------------------------------|
| 9р  | Brancher A | A Conserved |        | The second secon |
| 6р  |            |             | P C FF | P E A RANK                                                                                                                                                                                                                                                                                                                                                                                                                                                                                                                                                                                                                                                                                                                                                                                                                                                                                                                                                                                                                                                                                                                                                                                                                                                                                                                                                                                                                                                                                                                                                                                                                                                                                                                                                                                                                                                                                                                                                                                                                                                                                                                     |
| 14p | N T TO     |             |        |                                                                                                                                                                                                                                                                                                                                                                                                                                                                                                                                                                                                                                                                                                                                                                                                                                                                                                                                                                                                                                                                                                                                                                                                                                                                                                                                                                                                                                                                                                                                                                                                                                                                                                                                                                                                                                                                                                                                                                                                                                                                                                                                |
| 8p  |            | A drawn     |        | P++                                                                                                                                                                                                                                                                                                                                                                                                                                                                                                                                                                                                                                                                                                                                                                                                                                                                                                                                                                                                                                                                                                                                                                                                                                                                                                                                                                                                                                                                                                                                                                                                                                                                                                                                                                                                                                                                                                                                                                                                                                                                                                                            |