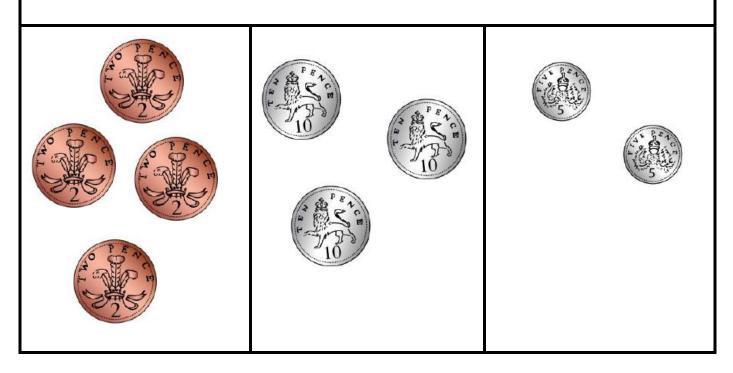

## Monday



## Circle the set that has the least money



## Tuesday

|     | 9р         | 9р          | 7р     | 12p