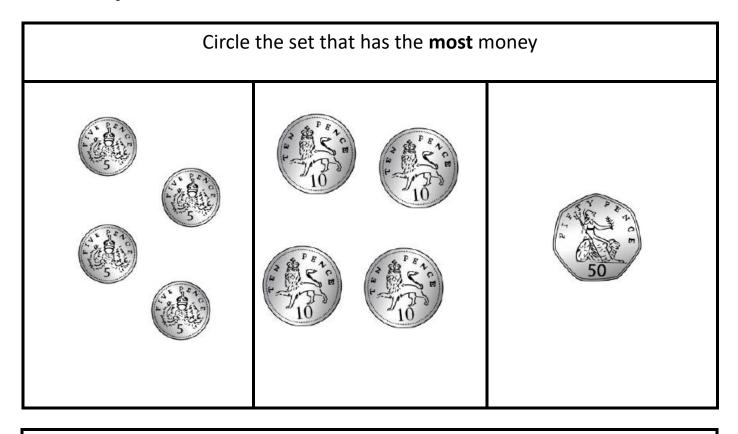

## Monday



## Circle the set that has the least money



## Tuesday

|     | 9р         | 9р          | 7р     | 12p