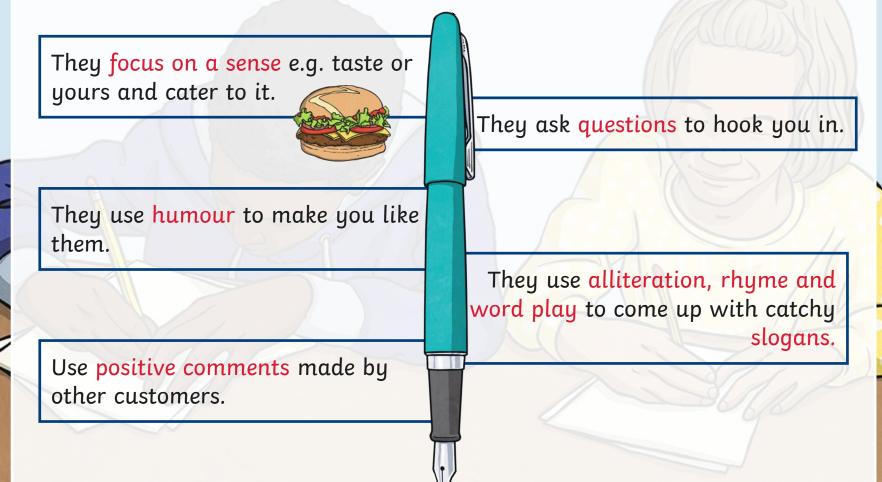

#### How do adverts catch your attention and stick in your memory?

twinkl.com

- Focus on the positive
- Use bright colours and images to catch your attention
- Use a mix of facts and persuasive and exaggerated language.

Use catchy slogans and sayings